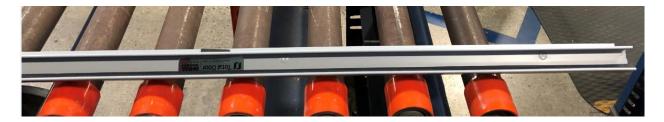

The new certification label is intended to be a permanent label. If an attempt is made to remove the label, it is rendered void in the process. You will find this new label in the lower portion of the locking channel.