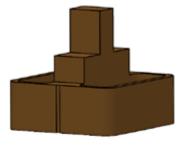

L47

**Old solution:** Order spacer block for head strike and locking channels with ½" cut back.

**New Solution:** New L47MOD shipped on all Double Egress orders. Installers can complete installation regardless of offsets on the triple step frame headers.

L47MOD

**New Head Strike:** The new L47MOD is a single cast unit and includes a reveal at the centerline for a more efficient installation.