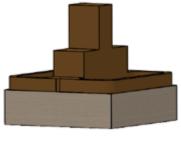

L47

**Old solution:** Order spacer block for head strike and locking channels with ½" cut back.

**New Solution:** New L47MOD shipped on all Double Egress orders. Installers can complete installation regardless of offsets on the triple step frame headers.

L47MOD

**New Head Strike:** The new L47MOD is a single cast unit and includes a reveal at the centerline for a more efficient installation.