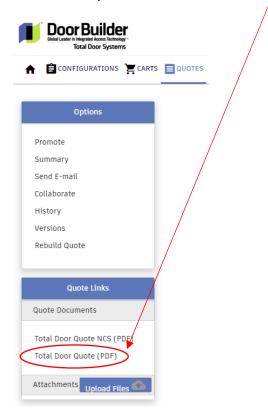

To properly view a quote, click on the blue magnify glass, **not** the pencil.

Once in the quote, click on Total Door Quote (PDF), on the left side of the screen.

If the magnify glass is gray, do **not** click on the pencil to go into the quote. The distributor may not be finished completing the quote.