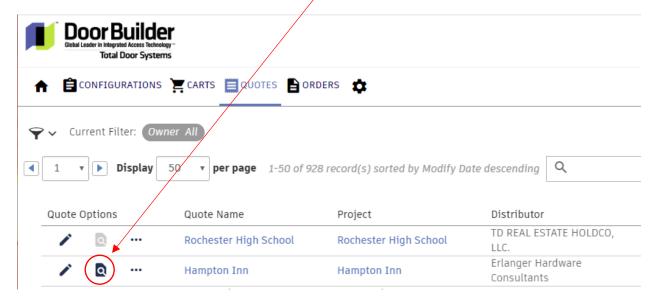

To properly view a quote, click on the blue magnify glass, **not** the pencil.

Once in the quote, click on Total Door Quote (PDF), on the left side of the screen.

If the magnify glass is gray, do **not** click on the pencil to go into the quote. The distributor may not be finished completing the quote.