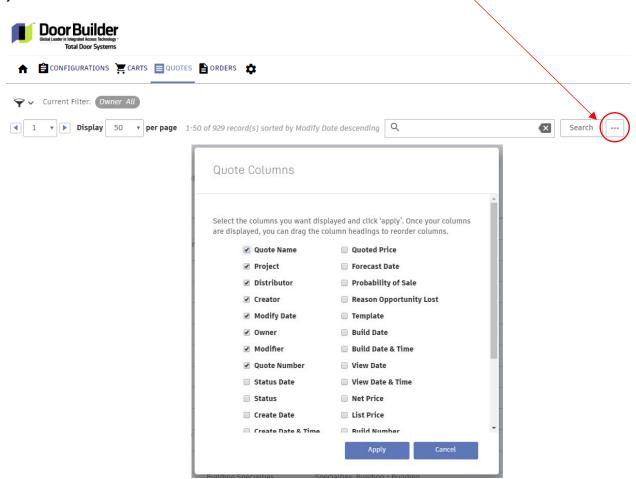

## Sales Rep View of Quotes & Quotes Page

What do you want to see?

You can move the column order by dragging. All columns can be ordered by clicking on the column name.

You can also add/subtract columns by clicking on the box with the 3 dots and selecting/deselecting what you would like.