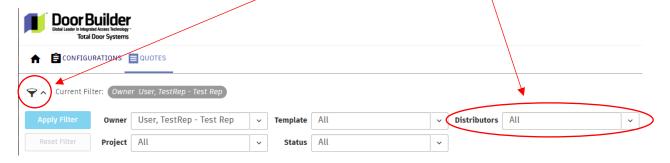

Fields you may find informative:

Net Price, Forecast Date, Probability of Sale

Search by key words (project name, quote #) by keying in the search field.

To search by distributors, click on the filter icon and then select the distributor from the dropdown list.