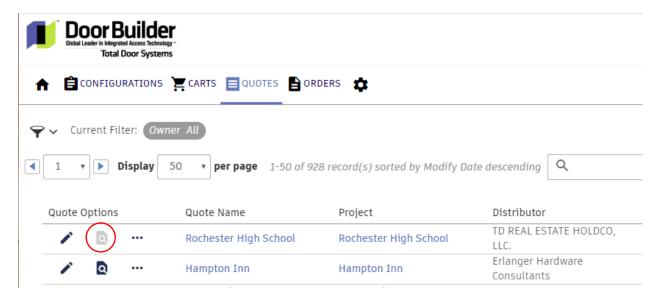

To properly view a quote, click on the blue magnify glass, **not** the pencil.

Once in the quote, click on Total Door Quote (PDF), on the left side of the screen.

If the magnify glass is gray, do **not** click on the pencil to go into the quote. The distributor may not be finished completing the quote.