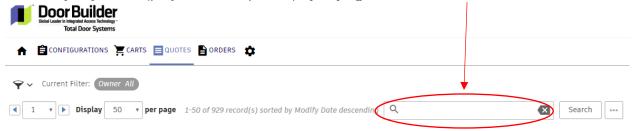

Fields you may find informative:

Net Price, Forecast Date, Probability of Sale

Search by key words (project name, quote #) by keying in the search field.

To search by distributors, click on the filter icon and then select the distributor from the dropdown list.