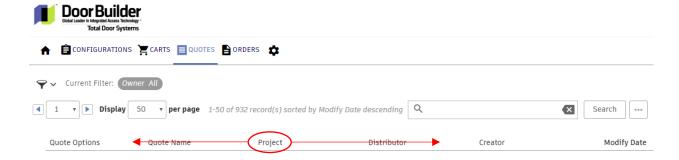

## Sales Rep View of Quotes & Quotes Page

What do you want to see?

You can move the column order by dragging. All columns can be ordered by clicking on the column name.

You can also add/subtract columns by clicking on the box with the 3 dots and selecting/deselecting what you would like.