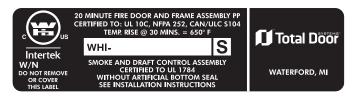

Label allows for easy field verification of code compliance.

Ratings up to 90 minutes.