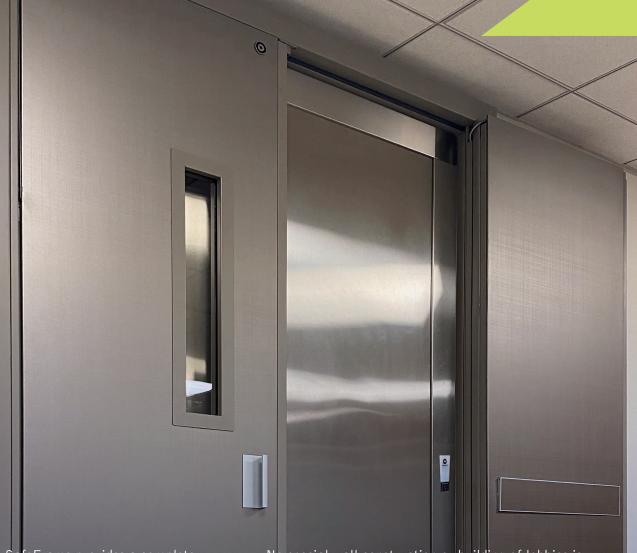

## INTRODUCING:

Global Leader in Integrated Access Technology

**Total Door Systems** 

Total Door Systems SafeFrame provides a complete integrated smoke containment system that exceeds the testing and rating requirements for elevator, hoistway, and elevator lobby doors. Streamlined in design, the Total Door SafeFrame eliminates the need for frame construction and is perfectly matched to the elevator door to create a complete door and frame system.

## Smoke Containment Swing Door and **SafeFrame** System

Now, you get a complete door and frame system with:

- SafeFrame and integrated door all in one shipment
- Built-in concealed magnetic holder with armor loop directly tied into each floor's smoke detector
- Surface mounted knock down sub-buck frame to mount directly to shaft face
- Fire and smoke rated system
- Complete system tested to meet code UL1784 without an artificial bottom seal
- Meets ASME 17.1 elevator code requirements
- BHMA certified to A156.32
- Meets IBC requirements for air leakage of assemblies. Less than 3 cfm per s.f. of door at .10 inch (24.9 Pa) of water column pressure.

We offer single door and paired door applications.

Total Door has always offered custom design and manufacture of fully integrated door systems that stay true to your design vision and building needs. Now, with our new SafeFrame (patent pending), it is a truly integrated system, ready to be installed with no additional construction. Now, more than ever, we have your back.